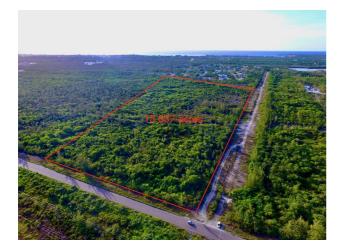

## 15+ Acres

Price: \$7,500,000 Address: FRANK WATSON HIGHWAY,Adelaide City: New Providence/Paradise Island MLS#: 57343 Lot Size: 681,061 sq. ft. Listing No: C0 Beds: n/a Baths: n/a Living Area: n/a Year Built: n/a Status: For Saleonly

## **Property Details**

Development opportunity near Albany! Exciting development opportunity in Western Nassau featuring 15+ acres of untouched land. Located on the Northern side of Frank Watson Highway and just opposite Albany, a luxury resort community home to a 18-hole championship golf course. Also just minutes away from the prestigious, exclusive Lyford Cay community, home to the exclusive Lyford Cay Club. Schedule a tour of this investment property today in New Providence, The Bahamas.