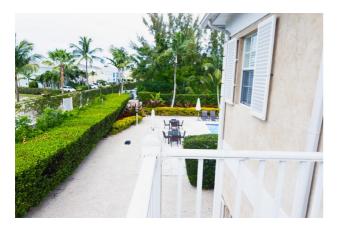

## **Property Details**

Hampton Ridge #402 is a single level end unit in a two-story condominium complex. The property boasts a security booth with remote control access; community swimming pool and pool deck; manicured gardens and an Asphalt paved driveway and carpark. The lovely accommodations include an entry porch, living and dining area, the kitchen has custom cabinets with granite counter tops, separate TV room, two- bedrooms with two bathrooms. The ceilings are 9 feet sheetrock with smooth finish; crown moldings wood trim baseboards and laminate hardwood floor finish.