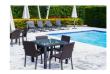

## **Property Details**

Hampton Ridge #402 is a single level end unit in a two-story condominium complex. The property boasts a security booth with remote control access; community swimming pool and pool deck; manicured gardens and an Asphalt paved driveway and carpark. The lovely accommodations include an entry porch, living and dining area, the kitchen has custom cabinets with granite counter tops, separate TV room, two- bedrooms with two bathrooms. The ceilings are 9 feet sheetrock with smooth finish; crown moldings wood trim baseboards and laminate hardwood floor finish.