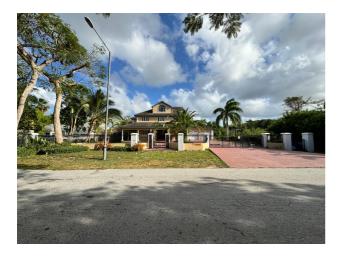

## **Delectable Bay**

Price: \$1.600.000

Address: 25 SKYLINE DRIVE, Skyline City: New Providence/Paradise Island

MLS#: 57371

Lot Size: 36,000 sq. ft.

Listing No: R10

**Beds:** 5 Baths: 4

Living Area: 8,000 sq. ft.

## **Property Details**

Welcome to Delectable Bay which is a well appointed 5 bedroom, 4.5 bathroom, 8,000 sq. ft. single family home with a lovely two bedroom and one bath guest house located outside near the swimming pool. There's spacious kitchen with granite countertops and stainless steel kitchen appliances perfect for anyone who enjoys preparing lavish meals and entertaining. The home is well built as there are high tongue & groove ceilings throughout as well as hurricane impact windows and doors. Enjoy having full access to your own at home gym and theater room. Each of the 5 bedrooms are spacious and the master bathroom boasts a built-in sauna. There's a standby generator, diving pool as well as a bar area and outdoor shower. Additionally, this property is fully enclosed with a control access gate and there's a double car garage which provides direct access to the inside of the home. This amazing property won't sit on the market very long, give me a call today to arrange a showina!