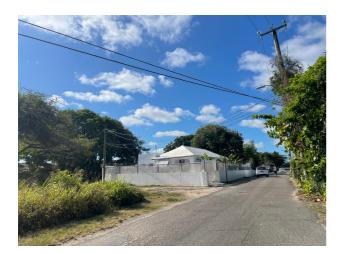

## 27 GREATER CHIPPINGHAM, Chippingham

Price: \$65,000 Address: 27 GREATER CHIPPINGHAM,Chippingham City: New Providence/Paradise Island MLS#: 57443 Lot Size: 5,000 sq. ft. Listing No: R4 Beds: 0 Baths: 0 Living Area: 5,000 sq. ft. Year Built: n/a Status: For Saleonly

## **Property Details**

Vacant lot available for sale in the Greater Chippingham area. This lot is  $50 \times 100$ . It is walking distance to the Fort, Downtown, and beaches. Make an offer today.