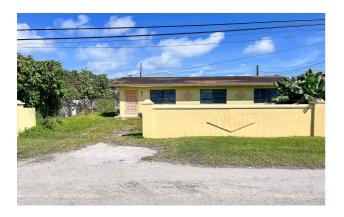

## **#228 RIDGELAND PARK WEST, East Street**

Price: \$175,000 Address: #228 RIDGELAND PARK WEST,East Street City: New Providence/Paradise Island MLS#: 57427 Lot Size: 4,200 sq. ft. Listing No: R16 Beds: 3 Baths: 2 Living Area: 1,047 sq. ft. Year Built: 1994 Status: For Saleonly

## **Property Details**

Introducing Ridgeland Park West Home – a promising opportunity nestled in the centrally located neighborhood of Ridgeland Park West. This three-bedroom, one-bathroom single-family residence sits on 4,200 square feet of land, featuring a building of 1,047 square feet. Conveniently situated near the mall, shopping outlets, eateries, and more, this property provides easy access to all the amenities you need. Whether you're looking to make it your own or seeking an investment venture, this home offers the space and potential you've been searching for. Don't miss out on this chance to put your stamp on a property in the heart of Ridgeland Park West – schedule a viewing today!