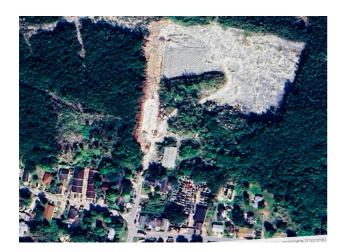

## **Property Details**

Check out this affordably priced corner lot situated in a newly developed area in the West, this multi-family lot is located off Lightbourne Avenue in close proximity to three residential communities: - Highland Park area, Perpall Tract and Farrington Road. Contact today for more information on this and another adjacent lot that would be great for your starter home or investment duplex property, the seller is motivated so make an offer today!