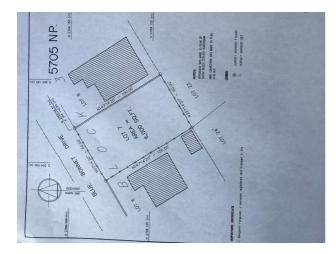

## **BLUE BONNET DRIVE, South Beach**

Price: \$85.000

Address: BLUE BONNET DRIVE, South Beach

City: New Providence/Paradise Island

MLS#: 57311

Lot Size: 6,000 sq. ft.

Listing No: R4

Beds: 0 Baths: 0

## **Property Details**

Located in the heart of the South Beach community. This 6000 sq.ft. single family lot sits on Blue Bonnet Drive. This lot is in close proximity to the South Beach Police Station, South Beach Clinic, South Beach Shopping Center, Gas Stations, Schools, Churches, Public Park, Public Transportation which runs throughout the day and a very short walking distance to the beach. A family oriented environment for a first time home owner or a family looking for a safe environment to raise their children. Call today to schedule a viewing.