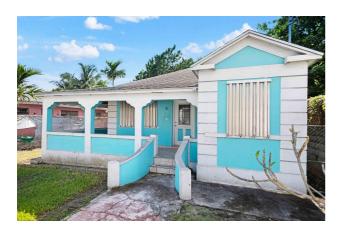

## **ARUNDEL STREET, Palmdale**

Price: \$205,000

**Address:** ARUNDEL STREET, Palmdale **City:** New Providence/Paradise Island

MLS#: 55395

Lot Size: 5,000 sq. ft. Listing No: R14

Beds: 2 Baths: 2

Living Area: 1,047 sq. ft.

## **Property Details**

This three bedroom, two bathroom property is centrally located, and with a little TLC, is an opportunity to maximize your income by renting as a commercial office or residentially.