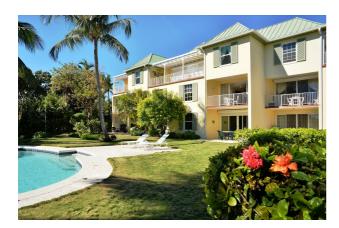

## **Property Details**

This hilltop Penthouse is located on beautiful Paradise Island overlooking the Nassau Harbour and offers stunning views and constant sea breezes which may be enjoyed from any of the three separate balconies. The spacious and fully furnished 3 bedroom and 3.5 bathroom 2,500 square foot Penthouse is located in the gated Eastwind Condominiums and features a spacious living room with tray ceilings and balconies on either side and a master bedroom suite with a private balcony overlooking the Cloister Gardens and the Nassau Harbour. The Penthouse is fully furnished and equipped with central air-conditioning and ceiling fans. Amenities of the Eastwind Community include a gated entry with an intercom, an elevator, lushly landscaped grounds, a sparkling swimming pool, and conveniently located opposite the Four Seasons Ocean Club Resort, adjacent to the picturesque Cloister Gardens, and a short walk to the world-famous Cabbage Beach and the Atlantis Resort. This condominium is ideal for an investor looking to rent the property or for residential purposes.