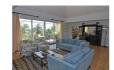

## **Property Details**

This hilltop Penthouse is located on beautiful Paradise Island overlooking the Nassau Harbour and offers stunning views and constant sea breezes which may be enjoyed from any of the three separate balconies. The spacious and fully furnished 3 bedroom and 3.5 bathroom 2,500 square foot Penthouse is located in the gated Eastwind Condominiums and features a spacious living room with tray ceilings and balconies on either side and a master bedroom suite with a private balcony overlooking the Cloister Gardens and the Nassau Harbour. The Penthouse is fully furnished and equipped with central air-conditioning and ceiling fans. Amenities of the Eastwind Community include a gated entry with an intercom, an elevator, lushly landscaped grounds, a sparkling swimming pool, and conveniently located opposite the Four Seasons Ocean Club Resort, adjacent to the picturesque Cloister Gardens, and a short walk to the world-famous Cabbage Beach and the Atlantis Resort. This condominium is ideal for an investor looking to rent the property or for residential purposes.