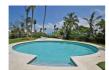

## **Property Details**

This hilltop Penthouse is located on beautiful Paradise Island overlooking the Nassau Harbour and offers stunning views and constant sea breezes which may be enjoyed from any of the three separate balconies. The spacious and fully furnished 3 bedroom and 3.5 bathroom 2,500 square foot Penthouse is located in the gated Eastwind Condominiums and features a spacious living room with tray ceilings and balconies on either side and a master bedroom suite with a private balcony overlooking the Cloister Gardens and the Nassau Harbour. The Penthouse is fully furnished and equipped with central air-conditioning and ceiling fans. Amenities of the Eastwind Community include a gated entry with an intercom, an elevator, lushly landscaped grounds, a sparkling swimming pool, and conveniently located opposite the Four Seasons Ocean Club Resort, adjacent to the picturesque Cloister Gardens, and a short walk to the world-famous Cabbage Beach and the Atlantis Resort. This condominium is ideal for an investor looking to rent the property or for residential purposes.