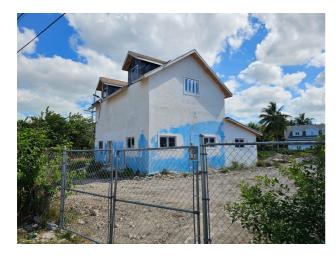

## 593 STAPLEDON GARDENS, Stapledon Gardens

Price: \$450,000

Address: 593 STAPLEDON GARDENS, Stapledon

Gardens

City: New Providence/Paradise Island

MLS#: 57535

Lot Size: 14,500 sq. ft.

Listing No: R5

## **Property Details**

Spacious duplex in Stapledon Gardens with potential for expansion. This 4 bed, 4 bath home sits on 14,500 sqft, perfect for adding more units. Enjoy close proximity to beaches, dining, Baha-Mar, golf course and bus stops.