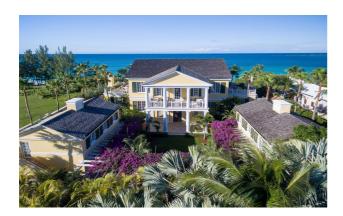

## **Property Details**

Set on an elevated property with 150 ft of stunning Beach within the prestigious Ocean Club Estates on Paradise Island, Pembroke House offers stunning ocean and beach views. This Georgian-style beachfront home features a grand two-story foyer, gourmet kitchen, formal dining room, family room and a wood panelled study with working fireplace. The second floor boasts 4 en-suite bedrooms, three with balconies. Two cottages flank a landscaped quadrangle with a fountain. Outside, a 50-foot lap pool, jacuzzi spa, outdoor grill, kitchen, and poolside dining area are perfect for entertaining. Additional features include computerized lighting, a multi-zone speaker system, hardwood floors, 12-foot ceilings, 150 linear feet of beach frontage, hurricane-rated windows and doors, and a standby generator. Residents of Ocean Club Estates enjoy 24-hour patrolled security, the option to acquire golf membership at the Tom Weiskopf-designed golf course and Club House, eligibility to join the Ocean Club Residences Marina & Yacht Club, use of the Beach Club, and access to the facilities at the Atlantis