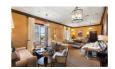

## **Property Details**

Set on an elevated property with 150 ft of stunning Beach within the prestigious Ocean Club Estates on Paradise Island, Pembroke House offers stunning ocean and beach views. This Georgian-style beachfront home features a grand two-story foyer, gourmet kitchen, formal dining room, family room and a wood panelled study with working fireplace. The second floor boasts 4 en-suite bedrooms, three with balconies. Two cottages flank a landscaped quadrangle with a fountain. Outside, a 50-foot lap pool, jacuzzi spa, outdoor grill, kitchen, and poolside dining area are perfect for entertaining. Additional features include computerized lighting, a multi-zone speaker system, hardwood floors, 12-foot ceilings, 150 linear feet of beach frontage, hurricane-rated windows and doors, and a standby generator. Residents of Ocean Club Estates enjoy 24-hour patrolled security, the option to acquire golf membership at the Tom Weiskopf-designed golf course and Club House, eligibility to join the Ocean Club Residences Marina & Yacht Club, use of the Beach Club, and access to the facilities at the Atlantis