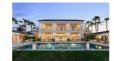

## **Property Details**

Set on an elevated property with 150 ft of stunning Beach within the prestigious Ocean Club Estates on Paradise Island, Pembroke House offers stunning ocean and beach views. This Georgian-style beachfront home features a grand two-story foyer, gourmet kitchen, formal dining room, family room and a wood panelled study with working fireplace. The second floor boasts 4 en-suite bedrooms, three with balconies. Two cottages flank a landscaped quadrangle with a fountain. Outside, a 50-foot lap pool, jacuzzi spa, outdoor grill, kitchen, and poolside dining area are perfect for entertaining. Additional features include computerized lighting, a multi-zone speaker system, hardwood floors, 12-foot ceilings, 150 linear feet of beach frontage, hurricane-rated windows and doors, and a standby generator. Residents of Ocean Club Estates enjoy 24-hour patrolled security, the option to acquire golf membership at the Tom Weiskopf-designed golf course and Club House, eligibility to join the Ocean Club Residences Marina & Yacht Club, use of the Beach Club, and access to the facilities at the Atlantis