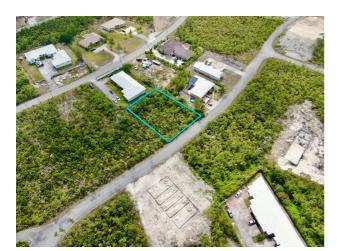

## 9 CHAPPEL COURT, Sentinel Bay Subdivision

Price: \$32,500 Address: 9 CHAPPEL COURT,Sentinel Bay Subdivision City: Grand Bahama/Freeport MLS#: 57588 Lot Size: 15,550 sq. ft. Listing No: R8 Beds: 0 Baths: 0 Living Area: 15,550 sq. ft. Year Built: n/a Status: For Saleonly

## **Property Details**

This centrally located multifamily lot is in a quickly growing residential area close to new developments, schools, shops, activities, and nightlife. It's also just a short drive from the airport and Port Lucaya Marketplace, making it an ideal choice for investors seeking to build for a solid return on investment.