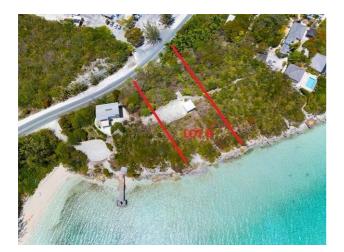

## **Property Details**

A parcel of land with an area of 21,206 Sq. Ft. and with 92.16 feet of rocky shoreline in the Jolly Hall area close to George Town. The land is best suited to residential development. Lot B is directly on the Queens Highway.