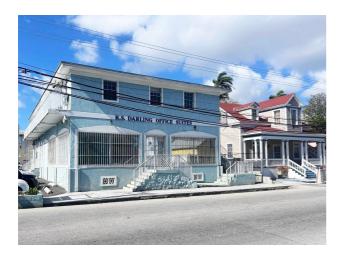

## **#81 DOWDESWELL ST**

**Price:** \$1,000

Address: DOWDESWELL STREET COMMERCIAL

OFFICE SPACE, Downtown

City: New Providence/Paradise Island

MLS#: 57462 Listing No: C-167

Beds: n/a Baths: n/a

Living Area: 850 sq. ft.

## **Property Details**

This strategically positioned office space is just a five-minute walk from the heart of Downtown, combining convenience with accessibility. Nearby ample parking further enhances its appeal. Ideal for an accounting firm, law office, or any business seeking close proximity to Downtown commerce without the hassle of Downtown traffic and parking woes, this location offers a prime opportunity to thrive in a bustling environment. Contact me to arrange a viewing today!