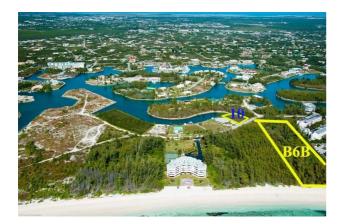

## **Property Details**

Multifamily water front land with 200 on the Beach. Over 3 acres of endless possibilities. Measures 837' by 200'. Adjacent canal lot also available boasting 125 feet on the water.