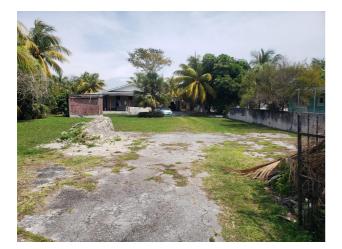

## **#31 Yamacraw Beach**

Price: \$105,000 Address: YAMACRAW BEACH ESTATES,Yamacraw City: New Providence/Paradise Island MLS#: 57340 Lot Size: 8,551 sq. ft. Listing No: R29 Beds: 0 Baths: 0 Living Area: n/a Year Built: n/a Status: For Saleonly

## **Property Details**

This single-family lot measuring just over 8,000 sq ft is located in the quiet and established community of Yamacraw Beach Estates. With access to all utilities, this lot is ideal for the construction of your home. Close proximity to beaches, schools, public transportation, restaurants and convenient stores.