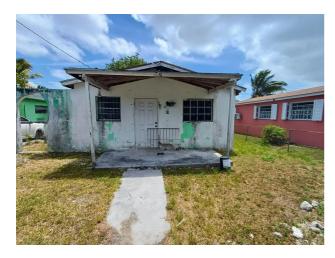

## YELLOW ELDER SF HOME, Harold Road

Price: \$100.000

Address: YELLOW ELDER SF HOME, Harold Road

City: New Providence/Paradise Island

MLS#: 57649

Lot Size: 5,000 sq. ft.

Listing No: R7

Beds: 3 Baths: 1

## **Property Details**

Yellow Elder 3-bed 1-bath home is really on sale! This home sits on a 5,000 square feet lot with 1,590 square feet of living space. It would be a perfect investment or a starter home that needs a little tender loving care to reveal the spectacular beauty. There is also more space to add additional rooms. It is near churches, schools, restaurants, shopping centers, banks, parks, gas stations, and much more. Call us today and let us help you with this investment.