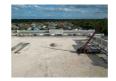

## **Property Details**

Introducing Ivory Plaza at Carmichael Road West – the ultimate destination for your business in southwestern New Providence! Poised to offer approximately 23,000 sq. ft. of commercial rental space upon (substantial) completion in September 2024, this premium commercial complex presents an unparalleled opportunity for businesses eager to thrive amidst the burgeoning commercial landscape of this predominantly residential area. Unit No. 7 offers 800 sq. ft. of prime retail space and is located at the heart of this prestigious complex. This unit can be combined with Unit No. 8 and 9 in total or in part, to deliver up to 2,200 sq. ft. of premium commercial space. Ready to secure your spot at the forefront of this groundbreaking commercial hub? Contact us to learn more, schedule a tour or reserve your spot today!