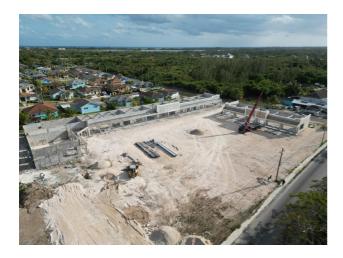

## **Property Details**

Introducing Ivory Plaza at Carmichael Road West – the ultimate destination for your business in southwestern New Providence! Poised to offer approximately 23,000 sq. ft. of commercial rental space upon (substantial) completion in September 2024, this premium commercial complex presents an unparalleled opportunity for businesses eager to thrive amidst the burgeoning commercial landscape of this predominantly residential area. Unit No. 7 offers 800 sq. ft. of prime retail space and is located at the heart of this prestigious complex. This unit can be combined with Unit No. 8 and 9 in total or in part, to deliver up to 2,200 sq. ft. of premium commercial space. Ready to secure your spot at the forefront of this groundbreaking commercial hub? Contact us to learn more, schedule a tour or reserve your spot today!