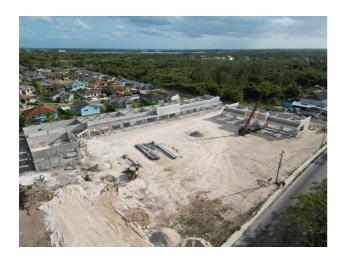

## **Property Details**

Introducing Ivory Plaza at Carmichael Road West - the ultimate destination for your business in southwestern New Providence! Poised to offer approximately 23,000 sq. ft. of commercial rental space upon (substantial) completion in September 2024, this premium commercial complex presents an unparalleled opportunity for businesses eager to thrive amidst the burgeoning commercial landscape of this predominantly residential area. Unit No. 21 offers 600 sq. ft. of prime retail space and can be combined with Flex Space I and Flex Space II, in total or in part, to deliver up to 2,400 sq. ft. of premium commercial space. Ready to secure your spot at the forefront of this groundbreaking commercial hub? Contact us to learn more, schedule a tour or reserve your spot today!