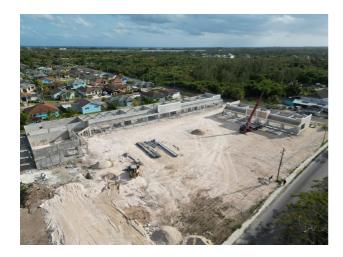

## **Property Details**

Introducing Ivory Plaza at Carmichael Road West - the ultimate destination for your business in southwestern New Providence! Poised to offer approximately 23,000 sq. ft. of commercial rental space upon (substantial) completion in September 2024, this premium commercial complex presents an unparalleled opportunity for businesses eager to thrive amidst the burgeoning commercial landscape of this predominantly residential area. Unit No. 3 offers 600 sq. ft. of prime retail space and is located at the heart of this prestigious complex. This unit can be combined with Units No. 1, 2 and 4, in total or in part, to deliver up to 2,800 sq. ft. of premium commercial space. Ready to secure your spot at the forefront of this groundbreaking commercial hub? Contact us to learn more, schedule a tour or reserve your spot today!