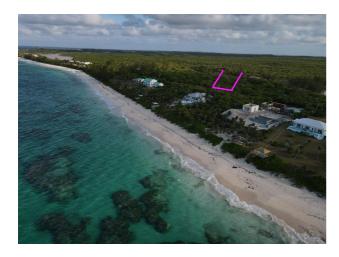

## **Property Details**

One Acre Multifamily Lot on the pond, Banks Road Palmetto Point Eleuthera! Banks Road is known for the luxurious lifestyle of the rich and famous, and high return on investments. With this 43,412S square feet lot, you get easy and direct access to a large, beautiful pond and a gorgeous pink sandy beach! This lot is centrally located on the island, and grants easy access to all public utilities, three (3) internationals international airports, shipping container ports, domestic air and sea transportation, shopping, sports, recreation and more. No HOA fees.