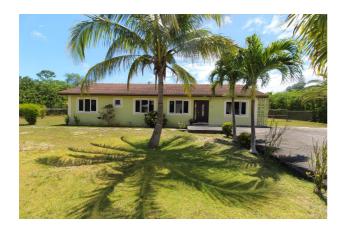

## 45 WESTCHESTER DRIVE, Bahama Reef Yacht & **Country Club**

Price: \$260,000

Address: 45 WESTCHESTER DRIVE, Bahama Reef

Yacht & Country Club

City: Grand Bahama/Freeport

MLS#: 57658

Lot Size: 20,000 sq. ft.

## **Property Details**

Immerse yourself in the essence of island living with this charming 3-bedroom, 2-bathroom home featuring a lovely additional efficiency. Ideally situated just a 5-minute drive from the vibrant Port Lucaya Marketplace, renowned beaches, and popular restaurants, this spacious residence offers a seamless blend of comfort and convenience. Perfect for new families or those looking to expand their living space, this inviting property presents an ideal choice for those seeking a relaxed lifestyle in a prime location. Don't miss the opportunity to make this delightful home yours—call today to schedule a viewing.