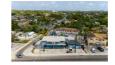

## **Property Details**

This prime commercial opportunity is located in the Coconut Grove Subdivision on the southeast corner of Robinson Road and First Street - across from major businesses. This property features a 1,392 square foot building nestled on an expansive 8,060 square foot lot. The first floor of the building is dedicated to commercial use, offering a spacious sales area, front display area, storage space, and a bathroom. The second floor houses two 2-bedroom, 1-bathroom apartments. Each unit features a living and dining area, kitchen, and entry porch. Ideally situated at the bustling intersection of Robinson Road and First Street, this property has high visibility and easy access. Its corner lot location ensures maximum exposure for commercial activities while the residences upstairs are a short distance from shopping areas.