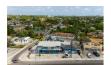

## **Property Details**

This prime commercial opportunity is located in the Coconut Grove Subdivision on the southeast corner of Robinson Road and First Street - across from major businesses. This property features a 1,392 square foot building nestled on an expansive 8,060 square foot lot. The first floor of the building is dedicated to commercial use, offering a spacious sales area, front display area, storage space, and a bathroom. The second floor houses two 2-bedroom, 1-bathroom apartments. Each unit features a living and dining area, kitchen, and entry porch. Ideally situated at the bustling intersection of Robinson Road and First Street, this property has high visibility and easy access. Its corner lot location ensures maximum exposure for commercial activities while the residences upstairs are a short distance from shopping areas.