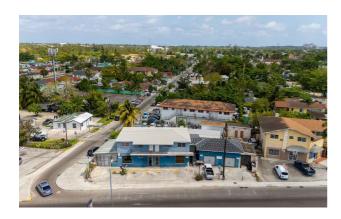

## **Property Details**

This prime commercial opportunity is located in the Coconut Grove Subdivision on the southeast corner of Robinson Road and First Street - across from major businesses. This property features a 1,392 square foot building nestled on an expansive 8,060 square foot lot. The first floor of the building is dedicated to commercial use, offering a spacious sales area, front display area, storage space, and a bathroom. The second floor houses two 2-bedroom, 1-bathroom apartments. Each unit features a living and dining area, kitchen, and entry porch. Ideally situated at the bustling intersection of Robinson Road and First Street, this property has high visibility and easy access. Its corner lot location ensures maximum exposure for commercial activities while the residences upstairs are a short distance from shopping areas.