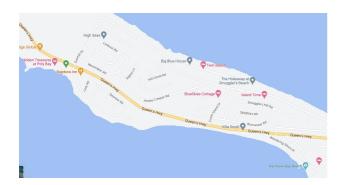

## **Property Details**

Lot 40 Blk 40 Sec C is in the Queen's Highway in the development of Rainbow Bay in North Central Eleuthera. There are several beautiful beaches, park sites, boat ramps, a hotel, restaurant and more. This property is an excellent place to build your dream home! This community is situated in a convenient area with nearby grocery stores and other amenities for your comfort. The Governors Harbour Airport is only a 15-minute drive south. Call Andrew Berlanda on 242-427-3588 today for more detailed information!