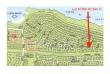

## **Property Details**

Lot 40 Blk 40 Sec C is in the Queen's Highway in the development of Rainbow Bay in North Central Eleuthera. There are several beautiful beaches, park sites, boat ramps, a hotel, restaurant and more. This property is an excellent place to build your dream home! This community is situated in a convenient area with nearby grocery stores and other amenities for your comfort. The Governors Harbour Airport is only a 15-minute drive south. Call Andrew Berlanda on 242-427-3588 today for more detailed information!